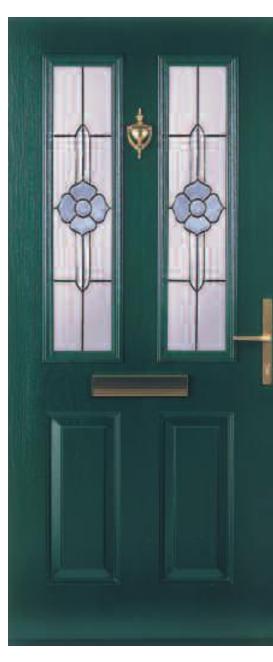

#### MAKING A GRAND ENTRANCE

It's so easy to turn a door into a warm and welcoming focal point of your home.

By creatively combining the essential elements of colour, light and the subtleties of shape and shade, decorative glass panels can transform any entrance way into an artistic statement of elegance and style.

This brochure has been produced to provide some ideas, plus maybe the inspiration you're seeking in order to transform your own doorways.

All the photographs featured in this brochure utilise standard components from our range of products.

Our window panel designers and decorative glazing artists can re-create any of the examples illustrated in this brochure.

Using our extensive range of standard components they can also develop your own ideas or create totally original decorative glazing concepts to suit your individual requirements and endow your home with a unique entrance feature.