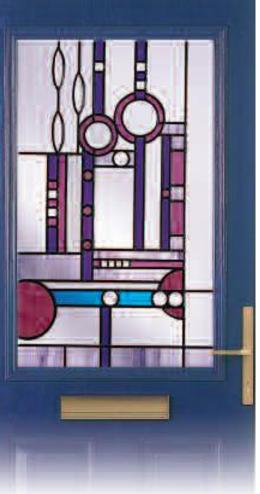

# FULLY GLAZED DOORS

Our fully glazed door designs bring a new dimension to any fully glazed door, especially on conservatories

Traditional and Bevelled Fanlight designs are also available, using clear and coloured bevels, film and self adhesive lead.