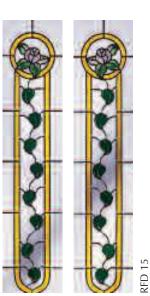

Our striking range of lead strip, which in addition to natural lead includes the options of Brass, Platinum, Antique and Ebony finishes, uses special weather and age-tested coatings.

RBD 52











RBD 19

RBD 14



























RBD 29

RBD 24







RBD 48





RBD 46

RBD 43





RBD 51







RBD 35





RBD 33



RBD 34

RBD 64









RBD 37







RBD 53



RBD 54



RBD 55





RBD 67







RBD 63



RBD 65

RBD 57









RBD 58







RBD 66







RBD 62

RBD 59

## FILM DOORS - HALF GLAZED







RFD 6

RFD 4







RFD 1



Our wide selection of high specification polyester films combine technology with artistic flair to produce a stunning range of colours and textures.



### FILM DOORS - DUAL GLAZED







RFD 11

RFD 13











RFD 14





RFD 12



RFD 16

# FULLY GLAZED DOORS



Our fully glazed door designs bring a new dimension to any fully glazed door, especially on conservatories





Traditional and Bevelled Fanlight designs are also available, using clear and coloured bevels, film and self adhesive lead.



RegaLead Ltd, Columbus House, Altrincham Road, Sharston, Manchester, M22 9AF Tel (+44) 0161 946 1164 Fax (+44) 0161 946 1033 E-mail sales@regalead.co.uk Web www.regalead.com