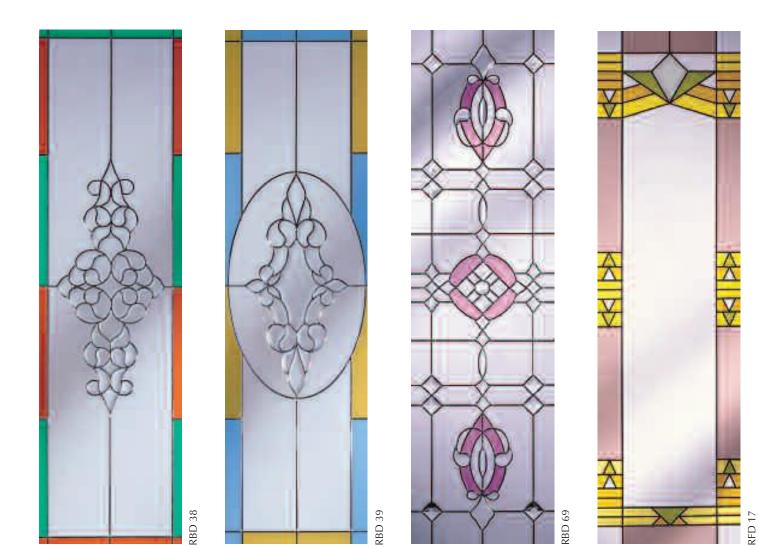

### FILM DOORS - DUAL GLAZED

RFD 11

RFD 13

RFD 14

RFD 12

RFD 16

# FULLY GLAZED DOORS

Our fully glazed door designs bring a new dimension to any fully glazed door, especially on conservatories

Traditional and Bevelled Fanlight designs are also available, using clear and coloured bevels, film and self adhesive lead.