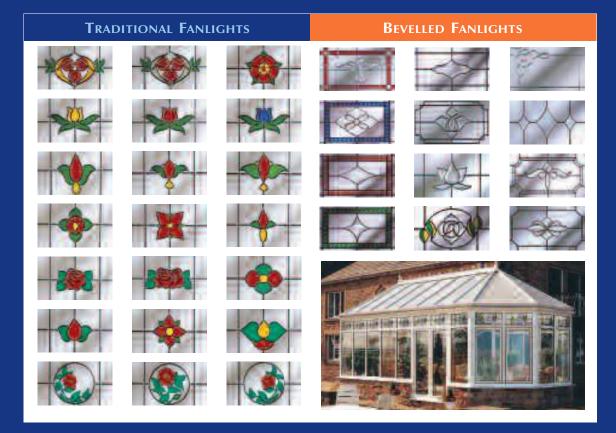

# FULLY GLAZED DOORS

Our fully glazed door designs bring a new dimension to any fully glazed door, especially on conservatories

Traditional and Bevelled Fanlight designs are also available, using clear and coloured bevels, film and self adhesive lead.