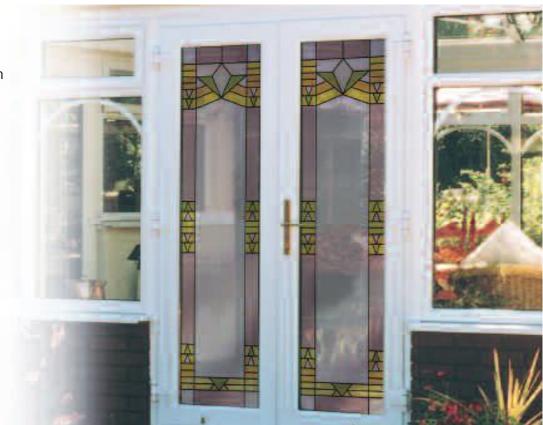

# FULLY GLAZED DOORS

Our fully glazed door designs bring a new dimension to any fully glazed door, especially on conservatories

Traditional and Bevelled Fanlight designs are also available, using clear and coloured bevels, film and self adhesive lead.