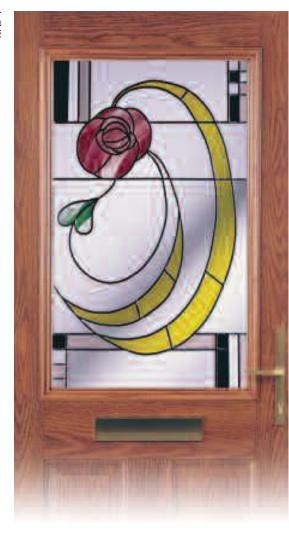

# FULLY GLAZED DOORS

Our fully glazed door designs bring a new dimension to any fully glazed door, especially on conservatories

Traditional and Bevelled Fanlight designs are also available, using clear and coloured bevels, film and self adhesive lead.